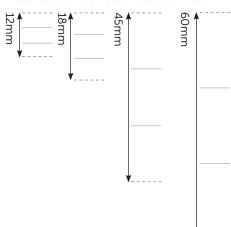

# **Spacings**

Distance between thick grey outer lines.

# Whiteboards - A4

18mm spacing - **WB401** 45mm spacing - **WB402** 60mm spacing - **WB403** 

Printed on 3mm thick top quality material with a plain (unprinted) reverse. Can be written on with any standard Dry Wipe pen (not included.)

#### Whiteboards - A4

18mm spacing - **WD401** 45mm spacing - **WD402** 60mm spacing - **WD403** 

Printed on 3mm thick top quality material with a plain (unprinted) reverse. Can be written on with any standard Dry Wipe pen (not included.)

#### Whiteboards - A4

18mm spacing - **WR401** 45mm spacing - **WR402** 60mm spacing - **WR403** 

Printed on 3mm thick top quality material with a plain (unprinted) reverse. Can be written on with any standard Dry Wipe pen (not included.)

## Whiteboards - A4

18mm spacing - WY401 45mm spacing - WY402 60mm spacing - WY403

Printed on 3mm thick top quality material with a plain (unprinted) reverse. Can be written on with any standard Dry Wipe pen (not included.)