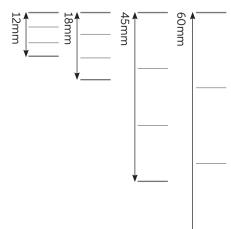

# **Spacings**

Distance between thick grey outer lines.

# Whiteboards - A4

18mm spacing - **WB401** 45mm spacing - **WB402** 60mm spacing - **WB403** 

Printed on 3mm thick top quality material with a plain (unprinted) reverse. Can be written on with any standard Dry Wipe pen (not included.)

#### Whiteboards - A4

18mm spacing - **WD401** 45mm spacing - **WD402** 60mm spacing - **WD403** 

Printed on 3mm thick top quality material with a plain (unprinted) reverse. Can be written on with any standard Dry Wipe pen (not included.)

#### Whiteboards - A4

18mm spacing - **WR401** 45mm spacing - **WR402** 60mm spacing - **WR403** 

Printed on 3mm thick top quality material with a plain (unprinted) reverse. Can be written on with any standard Dry Wipe pen (not included.)

## Whiteboards - A4

18mm spacing - WY401 45mm spacing - WY402 60mm spacing - WY403

Printed on 3mm thick top quality material with a plain (unprinted) reverse. Can be written on with any standard Dry Wipe pen (not included.)