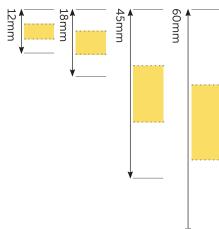

er pad. Each pad has two 8mm drill holes for easy mounting onto most common easels and fixings.



# **Lined sheets - A4**

12mm spacing - **LR401** 18mm spacing - **LR402** 

Single sheets printed on one side of 80gsm paper.



#### Whiteboards - A4

18mm spacing - **WR401** 45mm spacing - **WR402** 60mm spacing - **WR403** 

Printed on 3mm thick top quality material with a plain (unprinted) reverse. Can be written on with any standard Dry Wipe pen (not included.)



# Writing guides - A4

12mm spacing - **GR401** 18mm spacing - **GR402** 

# **YELLOW** tramlines

Image above shows an 18mm YELLOW tramline.

YELLOW tramlines have an inner yellow block outlined by thin grey dotted lines. There are then two solid grey outer lines.



# **Spacings**

Distance between solid grey outer lines.



## Exercise books - A4



## Blue cover

12mm spacing - EY401 18mm spacing - EY407



#### Pink cover

12mm spacing - **EY404** 18mm spacing - EY410



#### Green cover

12mm spacing - EY402 18mm spacing - EY408



# Red cover

12mm spacing - EY405 18mm spacing - **EY411** 



# Orange cover

12mm spacing - **EY403** 18mm spacing - EY409



### Yellow cover

12mm spacing - EY406 18mm spacing - EY412



Our books have a 64pp A4 text section and are stapled three times on the spine for maximum durability. Each book has a "Name / Class" box printed on the front cover.

# Can't find the exact book you need?

Contact us for a bespoke quote. We can produce books with any specification – delivery 10 to 15 working days





# **Flipcharts**

60mm spacing - FY60

The size of our flipcharts is 580