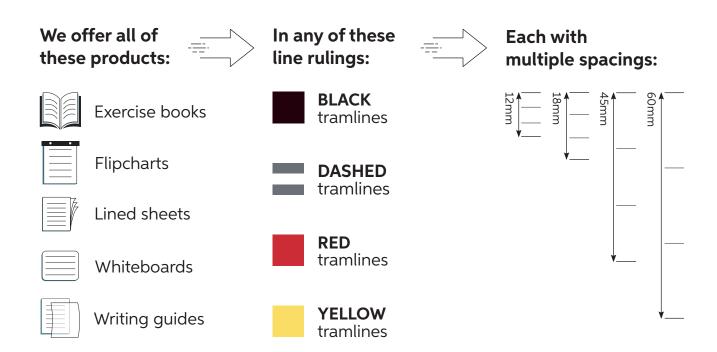

# Teach better handwriting.

A range of resources to improve the teaching of handwriting.

The Printsite is a well established business with a great reputation for supplying schools and other academic institutions with cutting edge solutions to their printing needs.

We have worked for many years with schools across the country to develop a wide range of products designed to help improve the teaching of handwriting. We are now the number 1 UK supplier of tramline based teaching resources in the UK.

# Learning on the right lines

Tramlines make letter formation much easier and give children the very best chance to learn the art of handwriting. With our broad offering it is easy to source exactly the right products for your specific needs – products which will have a huge impact on your teaching.

# Suitable for KS1 & KS2

Our products are suitable for all age ranges through KS1 & KS2.