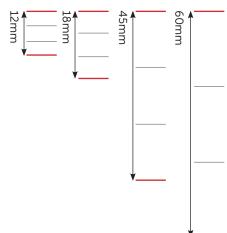

# **Spacings**

Distance between thick grey outer lines.

## **Blue cover**

12mm spacing - **EB401** 18mm spacing - **EB407** 

# **Flipcharts**

60mm spacing - FB60

The size of our flipcharts is 580x804mm with 50 sheets per pad. Each pad has two 8mm drill holes for easy mounting onto most common easels and fixings.

# Whiteboards - A4

18mm spacing - **WB401** 45mm spacing - **WB402** 60mm spacing - **WB403** 

Printed on 3mm thick top quality material with a plain (unprinted) reverse. Can be written on with any standard Dry Wipe pen (not included.)

# **Spacings**

Distance between outer dashed lines.

## **Blue cover**

12mm spacing - **ED401** 18mm spacing - **ED407** 

#### **Flipcharts**

60mm spacing - **FD60** 150mm spacing - **FD150** 

The size of our flipcharts is 580x804mm with 50 sheets per pad. Each pad has two 8mm drill holes for easy mounting onto most common easels and fixings.

#### Whiteboards - A4

18mm spacing - **WD401** 45mm spacing - **WD402** 60mm spacing - **WD403** 

Printed on 3mm thick top quality material with a plain (unprinted) reverse. Can be written on with any standard Dry Wipe pen (not included.)

# **Spacings**

Distance between outer red lines.

# **Blue cover**

12mm spacing - **ER401** 18mm spacing - **ER407** 

# **Flipcharts**

60mm spacing - FR60

The size of our flipcharts is 580x804mm with 50 sheets per pad. Each pad has two 8mm drill holes for easy mounting onto most common easels and fixings.

#### Whiteboards - A4

18mm spacing - **WR401** 45mm spacing - **WR402** 60mm spacing - **WR403** 

Printed on 3mm thick top quality material with a plain (unprinted) reverse. Can be written on with any standard Dry Wipe pen (not included.)

# **Spacings**

Distance between solid grey outer lines.

## Blue cover

12mm spacing - EY401 18mm spacing - EY407

# **Flipcharts**

60mm spacing - FY60

The size of our flipcharts is 580x804mm with 50 sheets per pad. Each pad has two 8mm drill holes for easy mounting onto most common easels and fixings.

## Whiteboards - A4

18mm spacing - WY401 45mm spacing - WY402 60mm spacing - WY403

Printed on 3mm thick top quality material with a plain (unprinted) reverse. Can be written on with any standard Dry Wipe pen (not included.)