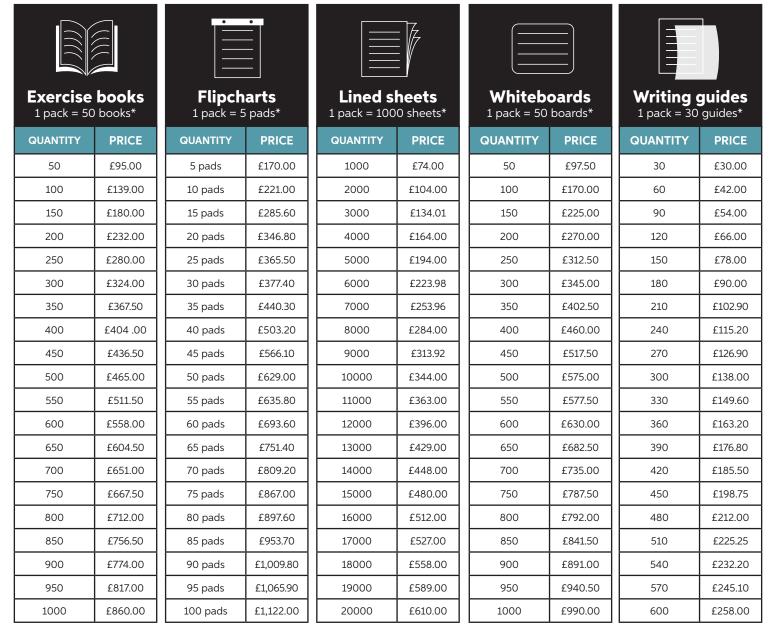

# **Price list**

<sup>\*</sup>Minimum order quantity = 1 pack. QUANTITY = number of individual items (NOT packs). VAT will be added at current rate of 20%. Contact us for prices on larger quantities.

# Rate for quantity ordered

For each product type you get the rate for the total quantity ordered. So, if you order 100 each x two sorts of Exercise books, you will pay the 200 rate.