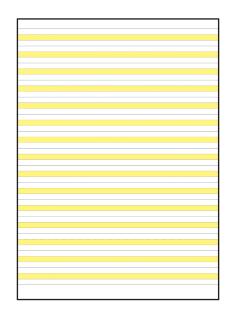

# **YELLOW** tramlines

Image above shows an 18mm YELLOW tramline.

YELLOW tramlines have an inner yellow block outlined by thin grey dotted lines. There are then two solid grey outer lines.